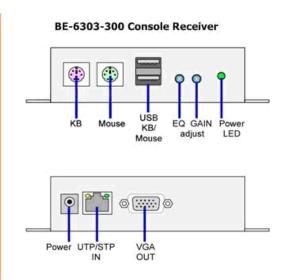

## **Specifications**

| Model                 |                  |          | K30360-30                 |                                                      |  |
|-----------------------|------------------|----------|---------------------------|------------------------------------------------------|--|
| Unit Model            |                  |          | BE-601US<br>Transmitter   | BE-6303-300 Receiver                                 |  |
| Connectors            | Console<br>Ports | Keyboard | N/A                       | 1 x 6-pin Mini-DIN Female (Purple)<br>1 x USB Type A |  |
|                       |                  | Video    | N/A                       | 1 x HDD-15 Female (Blue)                             |  |
|                       |                  | Mouse    | N/A                       | 1 x 6-pin Mini-DIN Female (Green)<br>1 x USB Type A  |  |
|                       | KVM Ports        |          | 1 x HDD-15<br>Female      | N/A                                                  |  |
|                       |                  |          | 1 x USB                   | N/A                                                  |  |
|                       | Power            |          | -                         | 1 x DC Jack                                          |  |
|                       | Unit to Unit     |          | 1 x RJ45 Female           |                                                      |  |
|                       | Video Gain       |          | N/A                       | 1 x Mini Pot                                         |  |
|                       | Video EQ         |          | N/A                       | 1 x Mini Pot                                         |  |
| LEDs                  | Power            |          | 1 (Green)                 |                                                      |  |
| Emulation             | Keyboard / Mouse |          | USB                       | PS/2 & USB                                           |  |
| Video                 |                  |          | 1600 x 1200 @ 60Hz ,DDC2B |                                                      |  |
| Distance              |                  |          | 300M (1000 ft)            |                                                      |  |
| Video RGB Skew Adjust |                  |          | YES                       |                                                      |  |
| Power Consumption     |                  |          | DC 5.0V; 1.2A             |                                                      |  |
| Environment           | Operating Temp.  |          | 0~50°C                    |                                                      |  |
|                       | Storage Temp.    |          | -20~60°C                  |                                                      |  |