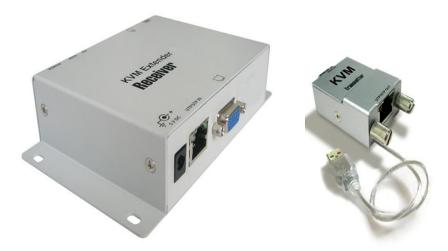

# Single PC, Single Access KVM Extender

K30360US-30

(USB & PS2 KB/Mouse)

The Single PC, Single Access KVM Extender Kit is perfect for any type of installation where the console needs to be in a conveniently accessible location, but the computer system to reside in a long distance place away from dust, and harsh environmental influences. The K30360US-30 CAT 5 KVM Extender Kit, which effectively extends PC KVM (USB Keyboard, Video, USB Mouse) control to the Console Receiver.

#### **Front & Back View**