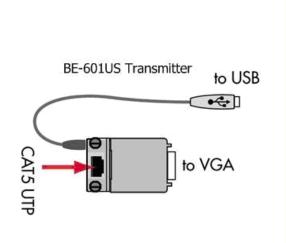

## **Specifications**

| Model                 |                  |          | K30360-30                 |                                                      |  |
|-----------------------|------------------|----------|---------------------------|------------------------------------------------------|--|
| Unit Model            |                  |          | BE-601US<br>Transmitter   | BE-6303-300 Receiver                                 |  |
| Connectors            | Console<br>Ports | Keyboard | N/A                       | 1 x 6-pin Mini-DIN Female (Purple)<br>1 x USB Type A |  |
|                       |                  | Video    | N/A                       | 1 x HDD-15 Female (Blue)                             |  |
|                       |                  | Mouse    | N/A                       | 1 x 6-pin Mini-DIN Female (Green)<br>1 x USB Type A  |  |
|                       | KVM Ports        |          | 1 x HDD-15<br>Female      | N/A                                                  |  |
|                       |                  |          | 1 x USB                   | N/A                                                  |  |
|                       | Power            |          | -                         | 1 x DC Jack                                          |  |
|                       | Unit to Unit     |          | 1 x RJ45 Female           |                                                      |  |
|                       | Video Gain       |          | N/A                       | 1 x Mini Pot                                         |  |
|                       | Video EQ         |          | N/A                       | 1 x Mini Pot                                         |  |
| LEDs                  | Power            |          | 1 (Green)                 |                                                      |  |
| Emulation             | Keyboard / Mouse |          | USB                       | PS/2 & USB                                           |  |
| Video                 |                  |          | 1600 x 1200 @ 60Hz ,DDC2B |                                                      |  |
| Distance              |                  |          | 300M (1000 ft)            |                                                      |  |
| Video RGB Skew Adjust |                  |          | YES                       |                                                      |  |
| Power Consumption     |                  |          | DC 5.0V; 1.2A             |                                                      |  |
| Environment           | Operating Temp.  |          | 0~50°C                    |                                                      |  |
|                       | Storage Temp.    |          | -20~60°C                  |                                                      |  |