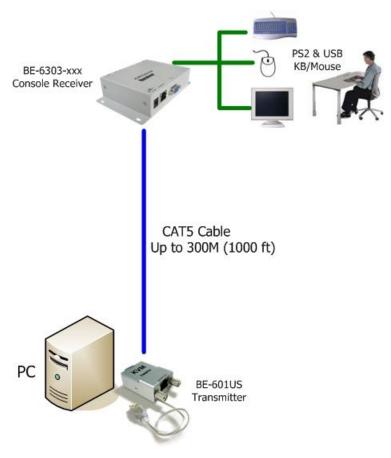

#### Diagram

### **Ordering Information**

K30360US-30 Single PC, Single access KVM Extender Kit, includes 1 x BE-601PS (USB Transmitter) and 1 x BE-6303-300 (PS2 & USB Receiver, 300m)