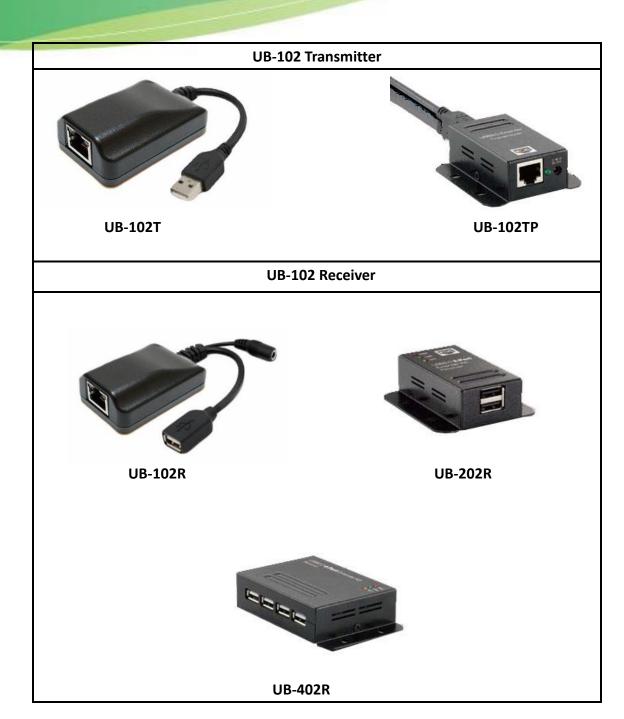

### **UB-102 USB Extender**

The UB-102 is an USB 2.0 Extender kit over CAT6 cable. The kit contains the local unit which is a 1-port Transmitter, and the remote unit which can be 1/2/4 port Receiver. The Transmitter and Receiver units are interconnected with CAT6 cable.

## **Specification**

| UB-102              |         |                                               |                        |                            |  |  |
|---------------------|---------|-----------------------------------------------|------------------------|----------------------------|--|--|
| Transmitter         |         | <b>UB-102T</b> (Plastic Case)                 |                        | UB-102TP (Metal Case)      |  |  |
| Transmitter Power   |         | Powered by USB                                |                        | Powered by External DC 24V |  |  |
| Receiver            |         | UB-102R                                       | UB-2                   | UB-202R UB-402R            |  |  |
|                     |         | (1-port, Plastic)                             | (2-port                | , Metal) (4-port, Metal)   |  |  |
| Receiver Power      |         | Self-power (5V) Or Powered by Transmitter     | Powered by Transmitter |                            |  |  |
| Cable               |         | CAT 5e/6/7 cable with TIA/EIA-568B terminated |                        |                            |  |  |
| Distance<br>(MAX)   | USB 1.1 | 80 m/260 feet                                 |                        |                            |  |  |
|                     | USB 2.0 | 60 m/194 feet                                 |                        |                            |  |  |
| Regulatory Approval |         | FCC, CE, RoHS                                 |                        |                            |  |  |

## **Ordering Information**

| UB-102T  | Local unit (Transmitter)                          |
|----------|---------------------------------------------------|
| UB-102R  | Remote unit (1-port Receiver)                     |
| UB-102TP | Local unit (Transmitter with 24V DC Power supply) |
| UB-202R  | Remote unit (2-port Receiver)                     |
| UB-402R  | Remote unit (4-port Receiver)                     |