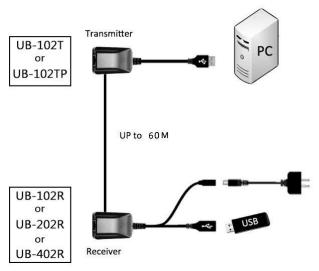

# Diagram

### **UB-102 USB Extender**

The UB-102 is an USB 2.0 Extender kit over CAT6 cable. The kit contains the local unit which is a 1-port Transmitter, and the remote unit which can be 1/2/4 port Receiver. The Transmitter and Receiver units are interconnected with CAT6 cable.

## **Specification**

| UB-102              |         |                                               |                        |                            |  |  |
|---------------------|---------|-----------------------------------------------|------------------------|----------------------------|--|--|
| Transmitter         |         | <b>UB-102T</b> (Plastic Case)                 |                        | UB-102TP (Metal Case)      |  |  |
| Transmitter Power   |         | Powered by USB                                |                        | Powered by External DC 24V |  |  |
| Receiver            |         | UB-102R                                       | UB-2                   | UB-202R UB-402R            |  |  |
|                     |         | (1-port, Plastic)                             | (2-port                | , Metal) (4-port, Metal)   |  |  |
| Receiver Power      |         | Self-power (5V) Or Powered by Transmitter     | Powered by Transmitter |                            |  |  |
| Cable               |         | CAT 5e/6/7 cable with TIA/EIA-568B terminated |                        |                            |  |  |
| Distance<br>(MAX)   | USB 1.1 | 80 m/260 feet                                 |                        |                            |  |  |
|                     | USB 2.0 | 60 m/194 feet                                 |                        |                            |  |  |
| Regulatory Approval |         | FCC, CE, RoHS                                 |                        |                            |  |  |