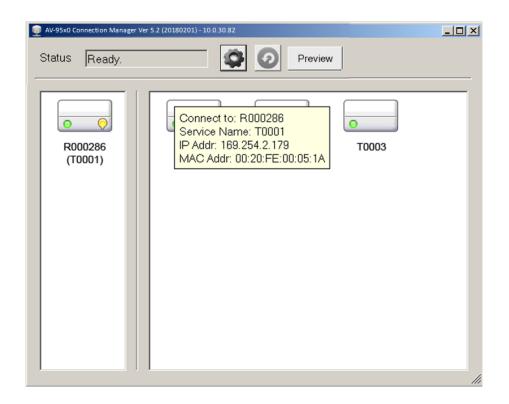

You can see the unit properties of "Connect to", "Service name", "IP address", MAC address" by the Tool Tip information by moving mouse over the icon. For example, moving mouse over the T0001 icon will show the following Tool Tip information: