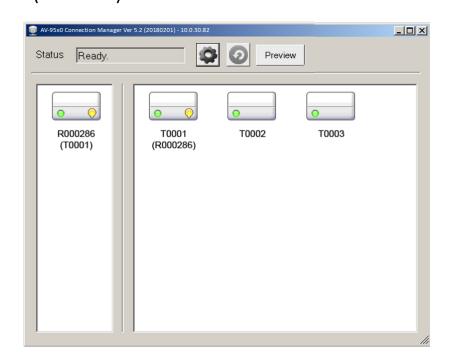

#### How to make Tx/Rx connection

Select Rx then single click to select any TX icon. For example, click the T0001

icon to make connection for R000286 and T0001 as below:

The connection might take couple seconds to be established, an amber indicator will be shown on the right-bottom corner of the icon as below R000286 and T0001. The "(T0001)" is shown under the R000286 icon, and the "(R000286)" is shown under the T0001 icon to indicate the connection.