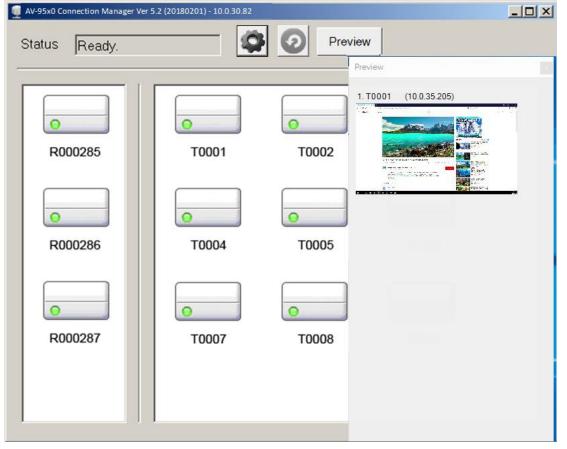

ceivers list is on the left window and the Transmitters list is on the right

window if [I am] Preference is "Receiver". The Transmitters list is



on the left window and the Receivers list is on the right window if [I am] field

is "Transmitter" as below diagram:

| 👽 AV-95x0 Connection Manager Ver 5.2 (20180201) - 10.0.30.82 |                         |    |  |
|--------------------------------------------------------------|-------------------------|----|--|
| Status Ready.                                                | Preview                 |    |  |
| Mail Server<br>(User A)<br>NVR – Floor 2<br>Central PC       | User A<br>(Mail Server) |    |  |
|                                                              |                         | 11 |  |

#### You can preview Tx screenshot: