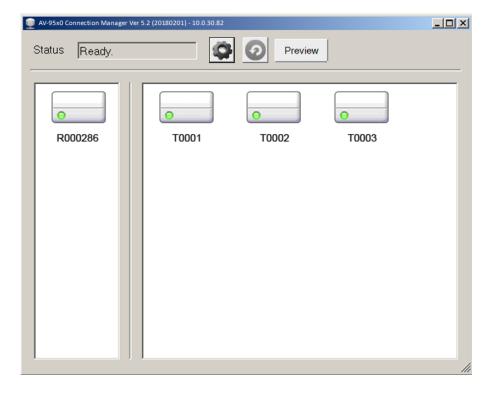

## Introduction

The Connection Manager Lite is a Windows based software for easily make the

KVM over IP matrix connection. The software will discover all of Tx/Rx devices

and listed on the left/right window as below: