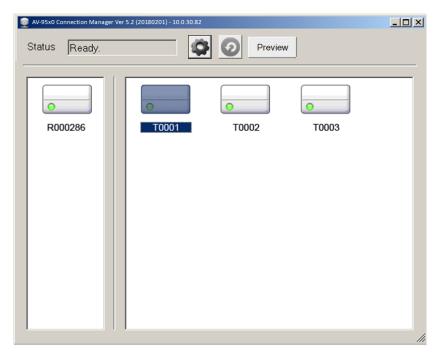

#### How to make Tx/Rx connection

Select Rx then single click to select any TX icon. For example, click the T0001

icon to make connection for R000286 and T0001 as below:

The connection might take couple seconds to be established, an amber indicator will be shown on the right-bottom corner of the icon as below R000286 and T0001. The "(T0001)" is shown under the R000286 icon, and the "(R000286)" is shown under the T0001 icon to indicate the connection.