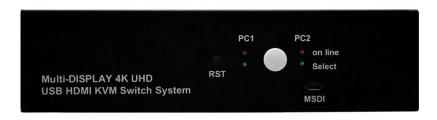

#### **Front View**

**Rear View** 

#### **Features:**

- Sharing a common Keyboard, Mouse, Speaker/Microphone, and 2
   Monitors as well as USB 2.0 devices for 2 PCs with dual-head HD outputs.
- ❖ Support resolutions: 4K@60, 1920x1200@60, 1080p ...
- Console built with USB 2.0 HUB to support devices such Touch, Storage, ...
- Console support EDID learning feature.
- Support Port Switching via front panel SELECT button & keyboard hotkeys.
- Support Port Switching via RS-232 (Optional).
- Support external 3.5mm Audio and Microphone.
- Support Online and Select status LED indicators.
- ❖ Front panel SELECT Button Extension Cable support.
- Hot pluggable, no software or drivers required.