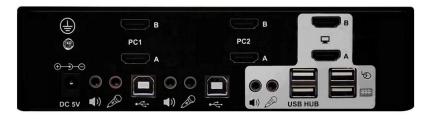

#### **Front View**

**Rear View** 

# **Specifications:**

|                           |              | BE-221H                                                                      |
|---------------------------|--------------|------------------------------------------------------------------------------|
| Computer Host<br>Ports    | HD-IN        | 2-port each Dual-HD Type A Female                                            |
|                           | USB Upstream | 2-port each USB-B                                                            |
|                           | Audio        | 2-port each 3.5mm Line-In (Green) and Microphone (Pink)                      |
| Console Ports             | HD-OUT       | 2 x HD Type A Female                                                         |
|                           | USB-A        | 2 x USB 2.0 (Touch, Storage,) + 2 x USB 1.1 (keyboard, mouse)                |
|                           | 3.5mm Audio  | 1 x Line-Out (Green) + 1 x Microphone (Pink)                                 |
| LED                       |              | 2 x On Line status (Red) + 2 x Select (Green)                                |
| PC Selection              |              | Front Panel SELECT button/Switching Button Extension Cable & keyboard hotkey |
| Keyboard Hotkey Selection |              | Ctrl + Ctrl / Scroll Lock+ Scroll Lock 1 or 2                                |
| RS-232 Selection Option   |              | BE-601RS85 + RS-485-to-RS-232 adapter                                        |
| Supported Resolutions     |              | 3840x2160@60Hz, 1920x1200@60Hz, 1080p,                                       |
| Power Adapter             |              | DC 5V, 1A                                                                    |
| Temperature -             | Operating    | -10 ~ 50°C                                                                   |
|                           | Storage      | -20 ~ 60°C                                                                   |
| Humidity                  | Operating    | 0 ~ 80% Non-condensing                                                       |
|                           | Storage      | 5 ~ 90%, Non-condensing                                                      |
| Physical<br>Properties    | Material     | Metal                                                                        |
|                           | Weight       | 820g                                                                         |
|                           | Dimension    | 168 x 99 x 60mm                                                              |