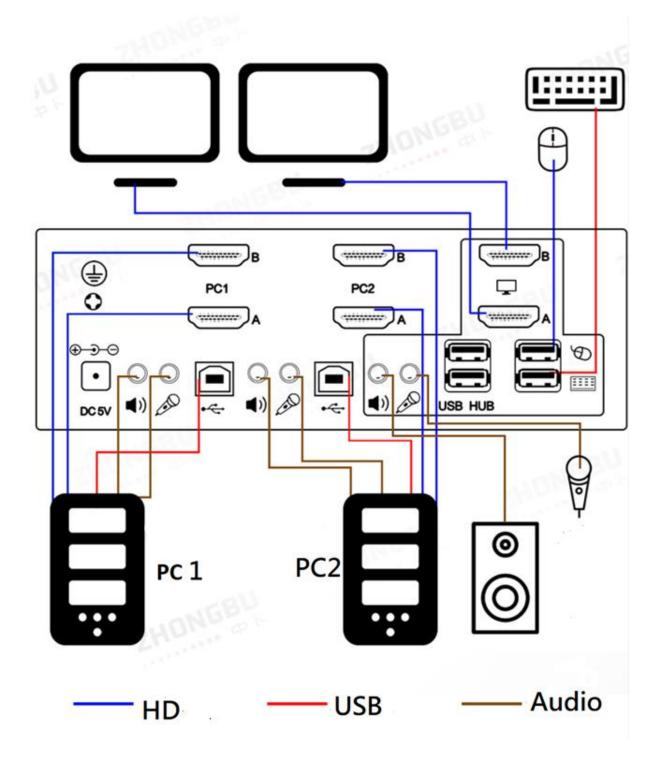

# 2-port Dual-head HD KVM Switch

The BE-221H is a 2-port **Dual-head HD** with external

Audio, Microphone, and USB

2.0 HUB KVM switch. User can

manage 2 **dual-head**computers via this unique

KVM switch with its simplicity

console of a single keyboard, mouse and dual HD monitors.

#### **Features:**

- Sharing a common Keyboard, Mouse, Speaker/Microphone, and 2
   Monitors as well as USB 2.0 devices for 2 PCs with dual-head HD outputs.
- ❖ Support resolutions: 4K@60, 1920x1200@60, 1080p ...
- Console built with USB 2.0 HUB to support devices such Touch, Storage, ...
- Console support EDID learning feature.
- Support Port Switching via front panel SELECT button & keyboard hotkeys.
- Support Port Switching via RS-232 (Optional).
- Support external 3.5mm Audio and Microphone.
- Support Online and Select status LED indicators.
- ❖ Front panel SELECT Button Extension Cable support.
- Hot pluggable, no software or drivers required.