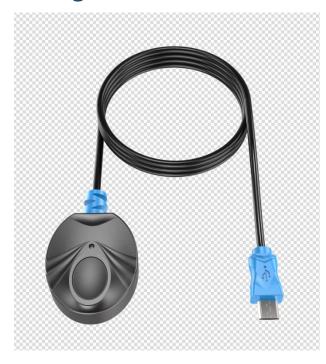

nsole of a single keyboard, mouse and dual HD monitors.

#### **Features:**

- Sharing a common Keyboard, Mouse, Speaker/Microphone, and 2
   Monitors as well as USB 2.0 devices for 2 PCs with dual-head HD outputs.
- ❖ Support resolutions: 4K@60, 1920x1200@60, 1080p ...
- Console built with USB 2.0 HUB to support devices such Touch, Storage, ...
- Console support EDID learning feature.
- Support Port Switching via front panel SELECT button & keyboard hotkeys.
- Support Port Switching via RS-232 (Optional).
- Support external 3.5mm Audio and Microphone.
- Support Online and Select status LED indicators.
- ❖ Front panel SELECT Button Extension Cable support.
- Hot pluggable, no software or drivers required.



#### **Front View**



**Rear View** 



## **Switching Button Extension Cable**



# **Specifications:**



|                           |              | BE-221H                                                                      |
|---------------------------|--------------|------------------------------------------------------------------------------|
| Computer Host<br>Ports    | HD-IN        | 2-port each Dual-HD Type A Female                                            |
|                           | USB Upstream | 2-port each USB-B                                                            |
|                           | Audio        | 2-port each 3.5mm Line-In (Green) and Microphone (Pink)                      |
| Console Ports             | HD-OUT       | 2 x HD Type A Female                                                         |
|                           |