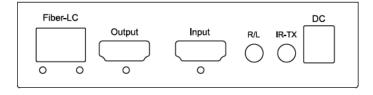

ns, optical signal transmission provides inherent galvanic isolation and excellent immunity to electromagnetic interference. The units also feature metal enclosures, providing further protection against radiated noise.

### **Features**

- ❖ Extends 4K60Hz/HDCP2.2 with RS-232 and optional IR over fiber optic cable.
- Support 4K UHD (3840 x 2160 @ 60Hz) and 4K DCI (4096 x 2160 @ 60Hz).
- Transmitter unit support local loop-out.
- Transmitter built-in EDID.
- Support USB keyboard and mouse.
- Support Full duplex RS-232 bridge up to 115200 baud.
- Support optional IR bridge.
- Both Transmitter/Receiver support audio de-embedded to 3.5mm stereo output.
- Plug-and-play, no any additional software installation is required.
- ❖ FCC, CE, RoHS.



#### **BE-98F20TL Front**



#### BE-98F20TL Rear



#### **BE-98F20R Front**



#### BE-98F20R Rear





## **Specification**

| Model No.              |                 | BE-98F20TL                                           | BE-98F20R |
|------------------------|-----------------|------------------------------------------------------|-----------|
| HD Input               |                 | 1                                                    | N/A       |
| HD Output              |                 | 1 (loop-out)                                         | 1         |
| RS-232                 |                 | 1                                                    | 1         |
| IR In/Out              |                 | 1                                                    | 1         |
| Power                  |                 | DC 5 V