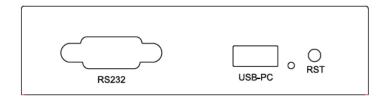

lar copper-based solutions, optical signal transmission provides inherent galvanic isolation and excellent immunity to electromagnetic interference. The units also feature metal enclosures, providing further protection against radiated noise.

### **Features**

- ❖ Extends 4K60Hz/HDCP2.2 with RS-232 and optional IR over fiber optic cable.
- Support 4K UHD (3840 x 2160 @ 60Hz) and 4K DCI (4096 x 2160 @ 60Hz).
- Transmitter unit support local loop-out.
- Transmitter built-in EDID.
- Support USB keyboard and mouse.
- Support Full duplex RS-232 bridge up to 115200 baud.
- Support optional IR bridge.
- Both Transmitter/Receiver support audio de-embedded to 3.5mm stereo output.
- Plug-and-play, no any additional software installation is required.
- ❖ FCC, CE, RoHS.



#### **BE-98F20TL Front**



#### BE-98F20TL Rear



#### **BE-98F20R Front**



#### BE-98F20R Rear





## **Specification**

| Model No.              |                 | BE-98F20TL                                           | BE-98F20R |
|------------------------|-----------------|------------------------------------------------------|-----------|
| HD Input               |                 | 1                                                    | N/A       |
| HD Output              |                 | 1 (loop-out)                                         | 1         |
| RS-232                 |                 | 1                                                    | 1         |
| IR In/Out              |                 | 1                                                    | 1         |
| Power                  |