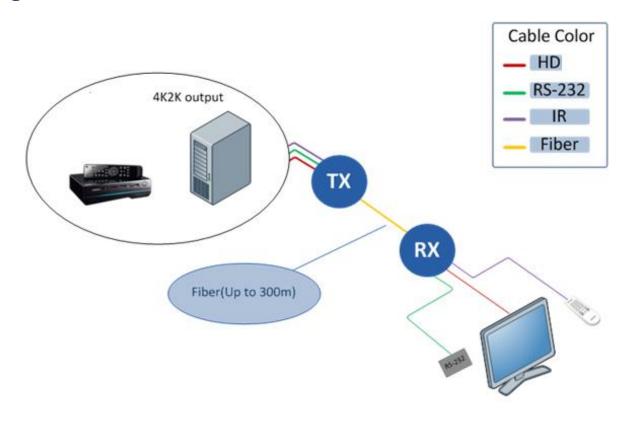

The BE-98F20TL Transmitter works with the HD and USB of source PC over SFP Fiber cable to the BE-98F20R Receiver of keyboard/mouse and monitor in resolution up to 4K UHD (3840 × 2160 @ 60Hz). The IR and RS-232 extension can be used for the TV, screen, Set-top box control as well.

## Diagram