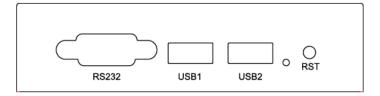

ion provides inherent galvanic isolation and excellent immunity to electromagnetic interference. The units also feature metal enclosures, providing further protection against radiated noise.

### **Features**

- ❖ Extends 4K60Hz/HDCP2.2 with RS-232 and optional IR over fiber optic cable.
- Support 4K UHD (3840 x 2160 @ 60Hz) and 4K DCI (4096 x 2160 @ 60Hz).
- Transmitter unit support local loop-out.
- Transmitter built-in EDID.
- Support USB keyboard and mouse.
- Support Full duplex RS-232 bridge up to 115200 baud.
- Support optional IR bridge.
- Both Transmitter/Receiver support audio de-embedded to 3.5mm stereo output.
- Plug-and-play, no any additional software installation is required.
- ❖ FCC, CE, RoHS.



#### **BE-98F20TL Front**



#### BE-98F20TL Rear



#### **BE-98F20R Front**



#### BE-98F20R Rear





## **Specification**

| Model No.              |                 | BE-98F20TL                                           | BE-98F20R |
|------------------------|-----------------|------------------------------------------------------|-----------|
| HD Input               |                 | 1                                                    | N/A       |
| HD Output              |                 | 1 (loop-out)                                         | 1         |
| RS-232                 |                 | 1                                                    | 1         |
| IR In/Out              |                 | 1                                                    | 1         |
| Power                  |                 | DC 5 V 2A