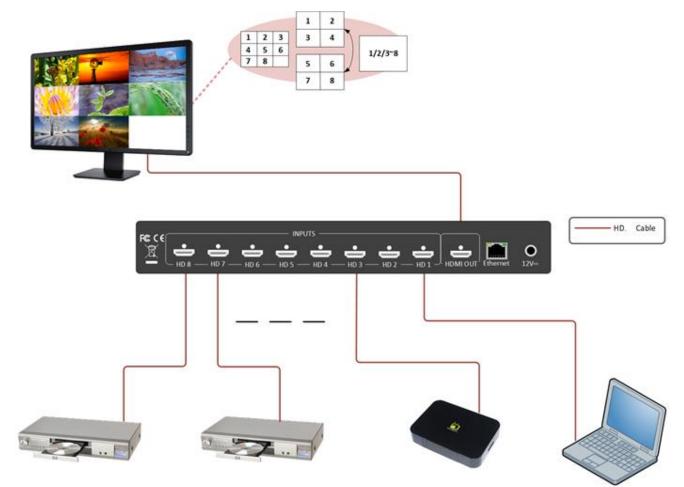

### Diagram

#### **Features**

- Support 8 x 1080p input sources and 1 x 4K output display in 3x3 or 2x2 or Full Screen modes.
- Compliant with HD 1.4, HDCP 1.4, and DVI 1.0.
- Supports input resolution up to 1080p, 720p,1080i, 1024x768, 1360x768 etc.
- Supports output resolutions up to 1080p@60HZ, 2560x1600@60HZ, 2560x1440@60HZ, 3840x2160@30HZ.
- Supports audio and video superposition.
- Control provided with front panel buttons, IR remote, RS-232.
- \* HD input and output transmission distance: high speed HD cable can reach 15M.
- \* Supports three display mode for switching.
  - Quad mode: The screen is split into (4) fields of equal size each displaying the entire contents of (4) different video sources.
  - 3x3 mode: The screen is split into (9) fields of equal size each displaying the entire contents of (8) different video sources.
  - Full Screen Mode: (1) of the (8) video sources is displayed in full screen size with maximum resolution.