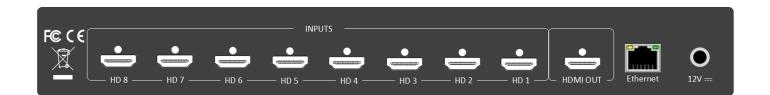

## Specification

| Model                           | HV-811          |                                                                |
|---------------------------------|-----------------|----------------------------------------------------------------|
| Connectors                      | HD In           | 8 (Female)                                                     |
|                                 | HD Out          | 1 (Female)                                                     |
|                                 | Ethernet        | 1 (RJ-45 Female)                                               |
|                                 | RS-232          | 1 (3 pins Phoenix terminal block)                              |
| IR receiver                     |                 | 1                                                              |
| Video select (Full screen mode) |                 | 1 (Push button)                                                |
| MV select (2x2 or 3x3 mode)     |                 | 1 (Push button)                                                |
| Input Resolution                |                 | 1080p, 720p,1080i, 1024x768, 1360x768                          |
| Output Resolution               |                 | 1080p@60HZ, 2560x1600@60HZ,<br>2560x1440@60HZ, 3840x2160@30HZ. |
| Power Supply                    |                 | DC 12 V/2A                                                     |
| Environment                     | Operating Temp. | 0~40°C                                                         |
|                                 | Storage Temp.   | -20~60°C                                                       |
|                                 | Humidity        | 20~90% Non-condensing                                          |
| Physical<br>Properties          | Housing         | Metal (Black)                                                  |
|                                 | Weight          | 320 g                                                          |
|                                 | Dimensions      | 105 (L) x 252 (W) x 25 (H) mm                                  |

### Front & Rear View