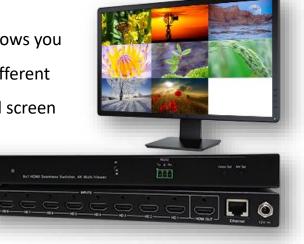

## 8x1 Multi View Seamless Switch with 3x3, 2x2, and Full screen display

The HV-811 is a 8x1 Multi View Seamless Switch allows you to simultaneously display real-time video from 8 different input sources on a single monitor in 3x3, 2x2 or full screen modes. The product can be controlled through the front panel button, IR control, or RS-232.

#### **Features**

- Support 8 x 1080p input sources and 1 x 4K output display in 3x3 or 2x2 or Full Screen modes.
- Compliant with HD 1.4, HDCP 1.4, and DVI 1.0.
- Supports input resolution up to 1080p, 720p,1080i, 1024x768, 1360x768 etc.
- Supports output resolutions up to 1080p@60HZ, 2560x1600@60HZ, 2560x1440@60HZ, 3840x2160@30HZ.
- Supports audio and video superposition.
- Control provided with front panel buttons, IR remote, RS-232.
- \* HD input and output transmission distance: high speed HD cable can reach 15M.
- \* Supports three display mode for switching.
  - Quad mode: The screen is split into (4) fields of equal size each displaying the entire contents of (4) different video sources.
  - 3x3 mode: The screen is split into (9) fields of equal size each displaying the entire contents of (8) different video sources.
  - Full Screen Mode: (1) of the (8) video sources is displayed in full screen size with maximum resolution.