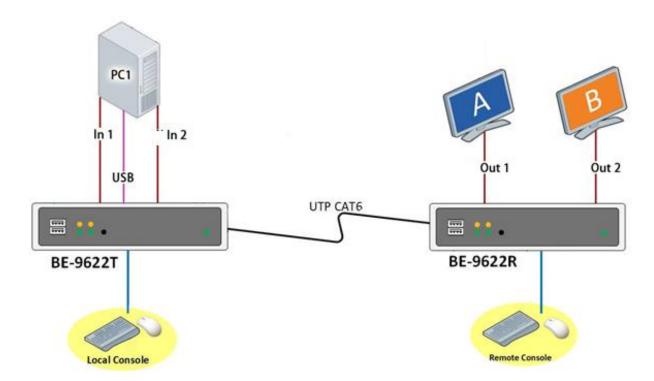

# **Connection Diagram for 1 PC with dual screens**

## **Dual Screen KVM Extender over One CAT6 cable**

The BE-9622H is a Dual screen with USB KVM Extender over one CAT6 cable in distance of 120 meters.

The system includes BE-9622HT Transmitter (TX) and BE-9622HR Receiver (RX). The TX contains 2 HD and 2 USB ports for either 1 PC with dual HD, OR 2 PC with single

display. The RX provides an USB console of keyboard/mouse + 2 HD outputs for dual screens. The connection between TX and RX requires only ONE CAT6 cable. Except this, the TX provides local console port to access TX PCs and to Lock/Unlock RX user.