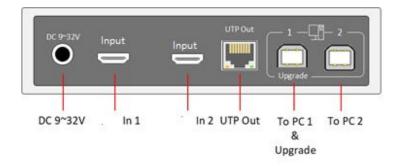

## **Dual Screen KVM Extender over One CAT6 cable**

The BE-9622H is a Dual screen with USB KVM Extender over one CAT6 cable in distance of 120 meters.

The system includes BE-9622HT Transmitter (TX) and BE-9622HR Receiver (RX). The TX contains 2 HD and 2 USB ports for either 1 PC with dual HD, OR 2 PC with single

display. The RX provides an USB console of keyboard/mouse + 2 HD outputs for dual screens. The connection between TX and RX requires only ONE CAT6 cable. Except this, the TX provides local console port to access TX PCs and to Lock/Unlock RX user.

# **Specification**

| Model No.           |                     |                          | BE-9622HT                                                                                | BE-9622HR               |
|---------------------|---------------------|--------------------------|------------------------------------------------------------------------------------------|-------------------------|
|                     |                     |                          | Transmitter                                                                              | Receiver                |
| Connectors          | HD input            |                          | 2                                                                                        | N/A                     |
|                     | HD output           |                          | N/A                                                                                      | 2                       |
|                     | Power               |                          | DC 9~32V 1A                                                                              |                         |
|                     | Network Port        |                          | 1 x RJ45                                                                                 |                         |
|                     | USB Upstream        |                          | 1 x USB-B (To PC & for<br>Upgrade)<br>1 x USB-B (To PC)                                  | 1 x USB-B (for Upgrade) |
|                     | USB to Devices      |                          | 2                                                                                        | 2                       |
| Mounting Holes      |                     |                          | Yes                                                                                      |                         |
| Resolution          |                     |                          | 1080р                                                                                    |                         |
| Inter-connect Cable |                     |                          | ONE CAT 6 cable, 2 pairs for HD, 1 pair for USB (all with isolated Transformer coupling) |                         |
| Enviror             |                     | Operation<br>Temperature | 0~50°C                                                                                   |                         |
|                     | Storage Temperature |                          | -20~ 85°C                                                                                |                         |
|                     |                     | Humidity                 | 0~80% Non-condensing                                                                     |                         |
|                     | Material            |                          | Metal (Black)                                                                            |                         |
| Physi<br>Prope      |                     | Weight                   | 453 g                                                                                    | 458 g                   |
| Порс                |                     | Dimension                | 150x110x28mm                                                                             | 150x110x28 mm           |