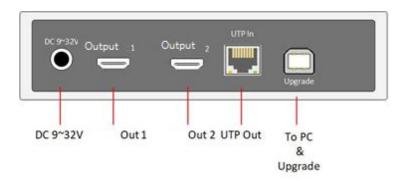

## **BE-9622HR**

Link/Status

# **Specification**

| Model No.           |                     |                          | BE-9622HT                                                                                | BE-9622HR               |
|---------------------|---------------------|--------------------------|------------------------------------------------------------------------------------------|-------------------------|
|                     |                     |                          | Transmitter                                                                              | Receiver                |
| Connectors          | HD input            |                          | 2                                                                                        | N/A                     |
|                     | HD output           |                          | N/A                                                                                      | 2                       |
|                     | Power               |                          | DC 9~32V 1A                                                                              |                         |
|                     | Network Port        |                          | 1 x RJ45                                                                                 |                         |
|                     | USB Upstream        |                          | 1 x USB-B (To PC & for<br>Upgrade)<br>1 x USB-B (To PC)                                  | 1 x USB-B (for Upgrade) |
|                     | USB to Devices      |                          | 2                                                                                        | 2                       |
| Mounting Holes      |                     |                          | Yes                                                                                      |                         |
| Resolution          |                     |                          | 1080р                                                                                    |                         |
| Inter-connect Cable |                     |                          | ONE CAT 6 cable, 2 pairs for HD, 1 pair for USB (all with isolated Transformer coupling) |                         |
| Enviror             |                     | Operation<br>Temperature | 0~50°C                                                                                   |                         |
|                     | Storage Temperature |                          | -20~ 85°C                                                                                |                         |
|                     |                     | Humidity                 | 0~80% Non-condensing                                                                     |                         |
|                     | Material            |                          | Metal (Black)                                                                            |                         |
| Physi<br>Prope      |                     | Weight                   | 453 g                                                                                    | 458 g                   |
| Порс                |                     | Dimension                | 150x110x28mm                                                                             | 150x110x28 mm           |