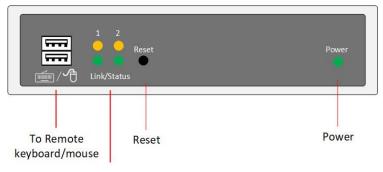

## **BE-9622HR**

Link/Status

display. The RX provides an USB console of keyboard/mouse + 2 HD outputs for dual screens. The connection between TX and RX requires only ONE CAT6 cable. Except this, the TX provides local console port to access TX PCs and to Lock/Unlock RX user.

#### **Features**

- ❖ Support dual 1080p + USB over ONE CAT 6 cable.
- Support USB Keyboard, Mouse, Touch.
- TX supports local Console for local PC access and Lock/Unlock RX user.
  - TX Hot-key Operation
  - <Scroll Lock><Scroll Lock>L<Enter> ---> To Lock/Unlock RX user
  - <Scroll Lock><Scroll Lock>1 ---> To select PC1
  - <Scroll Lock><Scroll Lock>2 ---> To select PC2
  - \* RX Hot-key Operation
  - <Scroll Lock><Scroll Lock>1 ---> To select PC1
  - <Scroll Lock><Scroll Lock>2 ---> To select PC2
- Pure hardware design, plug-and-play, no any additional software required.
- FCC, CE, RoHS compliant.