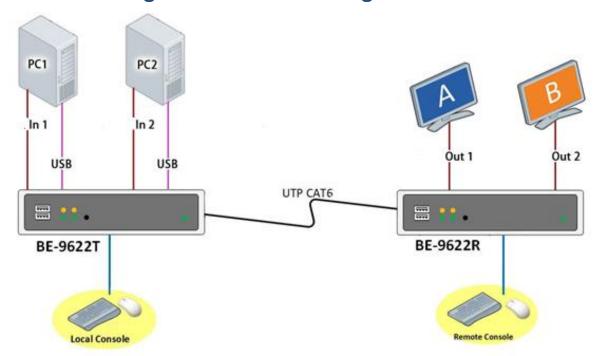

# **Connection Diagram for 2 PC with single screen**

## **Dual Screen KVM Extender over One CAT6 cable**

The BE-9622H is a Dual screen with USB KVM Extender over one CAT6 cable in distance of 120 meters.

The system includes BE-9622HT Transmitter (TX) and BE-9622HR Receiver (RX). The TX contains 2 HD and 2 USB ports for either 1 PC with dual HD, OR 2 PC with single

display. The RX provides an USB console of keyboard/mouse + 2 HD outputs for dual screens. The connection between TX and RX requires only ONE CAT6 cable. Except this, the TX provides local console port to access TX PCs and to Lock/Unlock RX user.