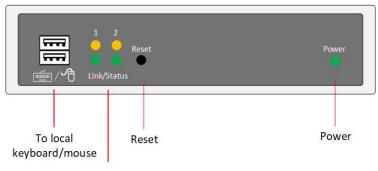

### **BE-9622HT**

Link/Status

display. The RX provides an USB console of keyboard/mouse + 2 HD outputs for dual screens. The connection between TX and RX requires only ONE CAT6 cable. Except this, the TX provides local console port to access TX PCs and to Lock/Unlock RX user.

#### **Features**

- ❖ Support dual 1080p + USB over ONE CAT 6 cable.
- Support USB Keyboard, Mouse, Touch.
- TX supports local Console for local PC access and Lock/Unlock RX user.
  - TX Hot-key Operation
  - <Scroll Lock><Scroll Lock>L<Enter> ---> To Lock/Unlock RX user
  - <Scroll Lock><Scroll Lock>1 ---> To select PC1
  - <Scroll Lock><Scroll Lock>2 ---> To select PC2
  - \* RX Hot-key Operation
  - <Scroll Lock><Scroll Lock>1 ---> To select PC1
  - <Scroll Lock><Scroll Lock>2 ---> To select PC2
- Pure hardware design, plug-and-play, no any additional software required.
- FCC, CE, RoHS compliant.