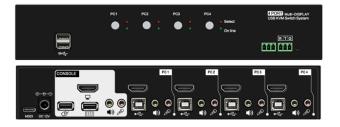

# BE-401H HD 4K@60 /USB KVM Switch

The BE-401 is a 4-port HDMI 4K@60/USB

KVM switcher that provides a single HDMI

display output and one mouse&keyboard

to operate up to 4 source PCs



The BE-401 can be controlled by Front Panel Buttons or hotkey to select the source from 4 PCs.

#### **Features**

- \* 4-Port 4k@60 HDMI and USB KVM Switch .
- \* Compliant with HDMI 4K@60,1920x1200, and 1080p resolutions.
- \* Support Keyboard, Mouse, Touch Screen.
- Support usb 1.1,usb2.0 and usb 2.0 hub, and is compatible to usb3.0.
- Control provided with front panel buttons, and Hotkey.
- \* Supports audio switch with Mic In/Speaker.

## Specification

| Model             |                     | BE-401H                                     |
|-------------------|---------------------|---------------------------------------------|
| Connectors        | HDMI In             | 4 (Female)                                  |
|                   | HDMI Out            | 1 (Female)