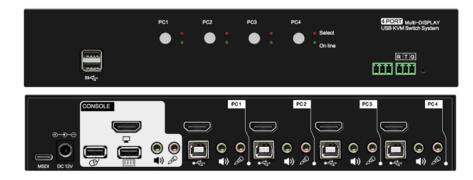

| 1920x1080@60,4k@60                          |
| Output Resolution |                     | 1920x1080@60,4k@60                          |
| Power Supply      |                     | 12V/2A DC                                   |
| Environment       | Operating Temp.     | 0~50°C                                      |
|                   | Storage Temp.       | -20~60°C                                    |
|                   | Humidity            | 20~80% Non-condensing                       |
| Physical          | Housing             | Metal (Black)                               |
|                   | Weight              | 1kg                                         |
|                   | Dimensions          | 245(L) x 92 (W) x 44(H) mm                  |

### Front & Rear View



### Diagram