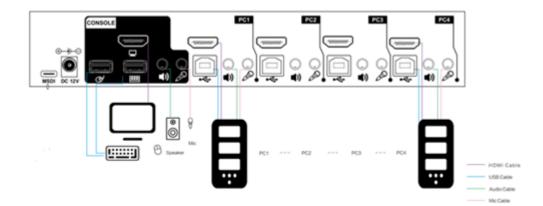

1080@60,4k@60                          |
| Output Resolution |                     | 1920x1080@60,4k@60                          |
| Power Supply      |                     | 12V/2A DC                                   |
| Environment       | Operating Temp.     | 0~50°C                                      |
|                   | Storage Temp.       | -20~60°C                                    |
|                   | Humidity            | 20~80% Non-condensing                       |
| Physical          | Housing             | Metal (Black)                               |
|                   | Weight              | 1kg                                         |
|                   | Dimensions          | 245(L) x 92 (W) x 44(H) mm                  |

### Front & Rear View



### Diagram