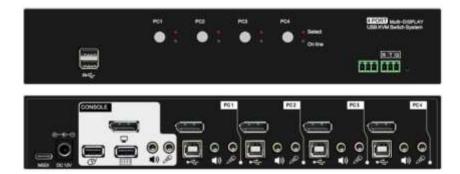

## BE-401p Display Port 4K@60 /USB KVM Switch

The BE-401 is a 4-port DP 4K@60/USB KVM switcher that provides a single HD display output and one mouse&keyboard to operate.

The BE-401p can be controlled by Front Panel Buttons or hotkey to select the source from 4 PCs.

## **Features**

- ✤ 4-Port 4k@60 DP and USB KVM Switch .
- Compliant with DP 4K@60,1920x1200, and 1080p resolutions.
- Support Keyboard, Mouse, Touch Screen.
- Support usb 1.1,usb2.0 and usb 2.0 hub, and is compatible to usb3.0.
- Control provided with front panel buttons, and Hotkey.
- Supports audio switch with Mic In/Speaker.

## Specification

| Model             |                     | BE-401p                                     |
|-------------------|---------------------|---------------------------------------------|
| Connectors        | DP In               | 4 (Female)                                  |
|                   | DP Out              | 1 (Female)                                  |
|                   | USB Upstream        | 4 (to PC)                                   |
|                   | USB Downstream      | 4 (keyboard, mouse, touch, expansion)       |
|                   | LED Light Indicator | 4                                           |
|                   | RS-232              | DB9 x 1<br>3-pin Phoenix terminal block x 1 |
| Device Out(Audio) |                     | Mic 3.5mmx1,Speaker 3.5mmx1                 |
| Device In (Audio) |                     | Mic 3.5mmx4,Speaker 3.5mmx4                 |
| Input Resolution  |                     | 1920x1080@60,4k@60                          |
| Output Resolution |                     | 1920x1080@60,4k@60                          |
| Power Supply      |                     | 12V/2A DC                                   |
| Environment       | Operating Temp.     | 0~50°C                                      |
|                   | Storage Temp.       | -20~60°C                                    |
|                   | Humidity            | 20~80% Non-condensing                       |
| Physical          | Housing             | Metal (Black)                               |
|                   | Weight              | 1kg                                         |
|                   | Dimensions          | 245(L) x 92 (W) x 44(H) mm                  |