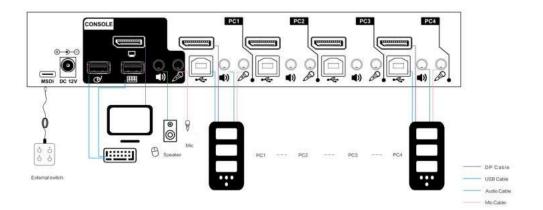

| 1920x1080@60,4k@60                          |
| Output Resolution |                     | 1920x1080@60,4k@60                          |
| Power Supply      |                     | 12V/2A DC                                   |
| Environment       | Operating Temp.     | 0~50°C                                      |
|                   | Storage Temp.       | -20~60°C                                    |
|                   | Humidity            | 20~80% Non-condensing                       |
| Physical          | Housing             | Metal (Black)                               |
|                   | Weight              | 1kg                                         |
|                   | Dimensions          | 245(L) x 92 (W) x 44(H) mm                  |





## Diagram