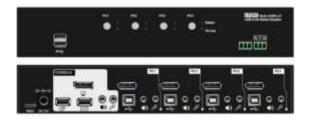

## BE-401p Display Port 4K@60 /USB KVM Switch

The BE-401 is a 4-port DP 4K@60/USB KVM switcher that provides a single HD display output and one mouse&keyboard to operate.

The BE-401p can be controlled by Front Panel Buttons or hotkey to select the source from 4 PCs.

## **Features**

- ✤ 4-Port 4k@60 DP and USB KVM Switch .
- Compliant with DP 4K@60,1920x1200, and 1080p resolutions.
- Support Keyboard, Mouse, Touch Screen.
- Support usb 1.1,usb2.0 and usb 2.0 hub, and is compatible to usb3.0.
- Control provided with front panel buttons, and Hotkey.
- Supports audio switch with Mic In/Speaker.

## Specification

| Model             |                     | BE-401p                                     |
|-------------------|---------------------|---------------------------------------------|
| Connectors        | DP In               | 4 (Female)                                  |
|                   | DP Out              | 1 (Female)                                  |
|                   | USB Upstream        | 4 (to PC)                                   |
|                   | USB Downstream      | 4 (keyboard, mouse, touch, expansion)       |
|                   | LED Light Indicator | 4                                           |
|                   | RS-232              | DB9 x 1<br>3-pin Phoenix terminal block x 1 |
| Device Out(Audio) |                     | Mic 3.5mmx1,Speaker 3.5mmx1                 |
| Device In (Audio) |                     | Mic 3.5mmx4,Speaker 3.5mmx4                 |
| Input Resolution  |                     | 1920x1080@60,4k@60                          |
| Output Resolution |                     | 1920x1080@60,4k@60                          |
| Power Supply      |                     | 12V/2A DC                                   |
| Environment       | Operating Temp.     | 0~50°C                                      |
|                   | Storage Temp.       | -20~60°C                                    |
|                   | Humidity            | 20~80% Non-condensing                       |
| Physical          | Housing             | Metal (Black)                               |
|                   | Weight              | 1kg                                         |
|                   | Dimensions          | 245(L) x 92 (W) x 44(H) mm                  |